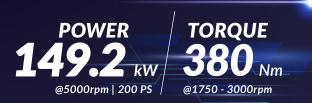

|  | ENGINE                                                                                | Turbo                    | Petrol with Direct Injection (TGDi)    |
|--|---------------------------------------------------------------------------------------|--------------------------|----------------------------------------|
|  | Capacity                                                                              | 2.0 L                    |                                        |
|  | Max. Power                                                                            | 149.2 kW @5000 r/min     |                                        |
|  | Max Torque                                                                            | 380 Nm @ 1750-3000 r/min |                                        |
|  | Transmission Type                                                                     | 6-speed Automatic        |                                        |
|  | Fuel Consumption                                                                      | 8.3 L / 100 kms*         |                                        |
|  |                                                                                       | DIMEN                    | ISIONS                                 |
|  | Length x Width x He                                                                   | ight                     | 4695 x 1890 x 1755 mm (with Roof Rail) |
|  | Wheelbase                                                                             |                          | 2750 mm                                |
|  | SUSPENSION                                                                            |                          |                                        |
|  | Front Suspension : McPherson Strut Independent Suspension with FSD and Stabilizer bar |                          |                                        |
|  | Rear Suspension : Multi-link Independent Suspension with FSD and Stabilizer bar       |                          |                                        |
|  | BRAKE                                                                                 |                          |                                        |
|  | Front Ventilated Disc/Rear Solid Disc                                                 |                          |                                        |
|  |                                                                                       | WHEELS                   | & TYRES                                |
|  |                                                                                       | AX5 - 235/65 R17 AI      | loy with Diamond Cut                   |
|  | AX7 and AX7L - 235/60 R18 Alloy with Diamond Cut                                      |                          |                                        |
|  | FUEL TANK CAPACITY                                                                    |                          |                                        |
|  |                                                                                       |                          |                                        |