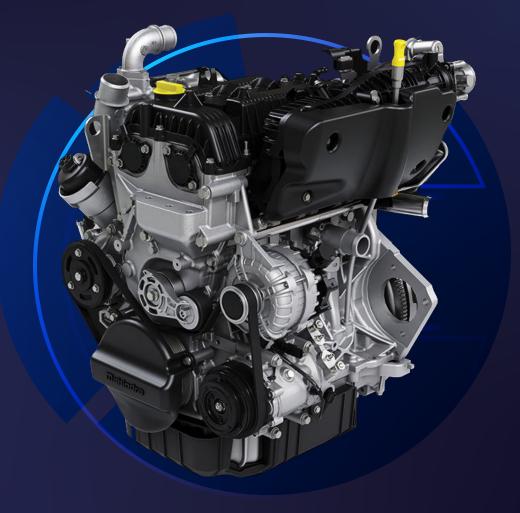

## ENGINEERED TO GIVE YOU GOOSEBUMPS

Raw power meets intelligent performance in the new Mahindra XUV700. Turbocharged engines guarantees an unparalleled rush every single time you hit the throttle.

### **POWERFUL TURBOCHARGED ENGINE**

#### **PETROL mSTALLION**

• 6 SPEED AISIN AUTOMATIC TRANSMISSION • INDEPENDENT SUSPENSION WITH FREQUENCY SELECTIVE DAMPER

Power

2.0L TURBO GDi - PETROL