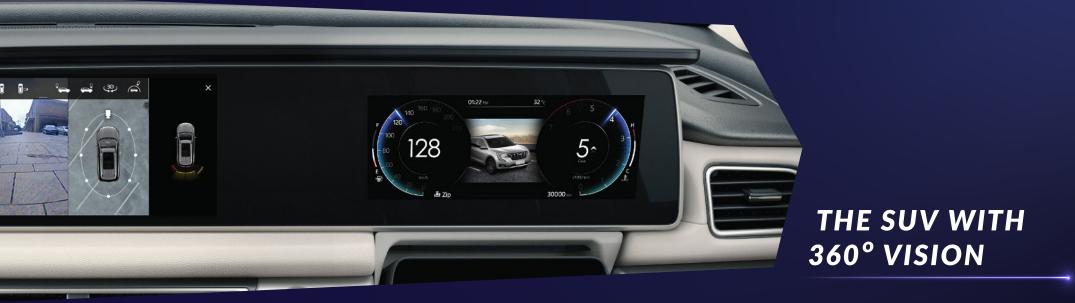

4 ADVANCED WIDE-ANGLE CAMERAS

Help you get a 360° view of your vehicle.

#### **RECORDED FOOTAGE STORAGE UPTO 11 HRS**

Helps you relive those adrenaline-fuelled moments.

### UNINTERRUPTED EXCITEMENT WITH DUAL 26.03 cm (10.25 inch) OF SUPERSCREEN

This integrated display panel houses an army of intuitive and advanced infotainment features. Equipped with ADAS and more, it's got everything you need for an exhilarating ride.