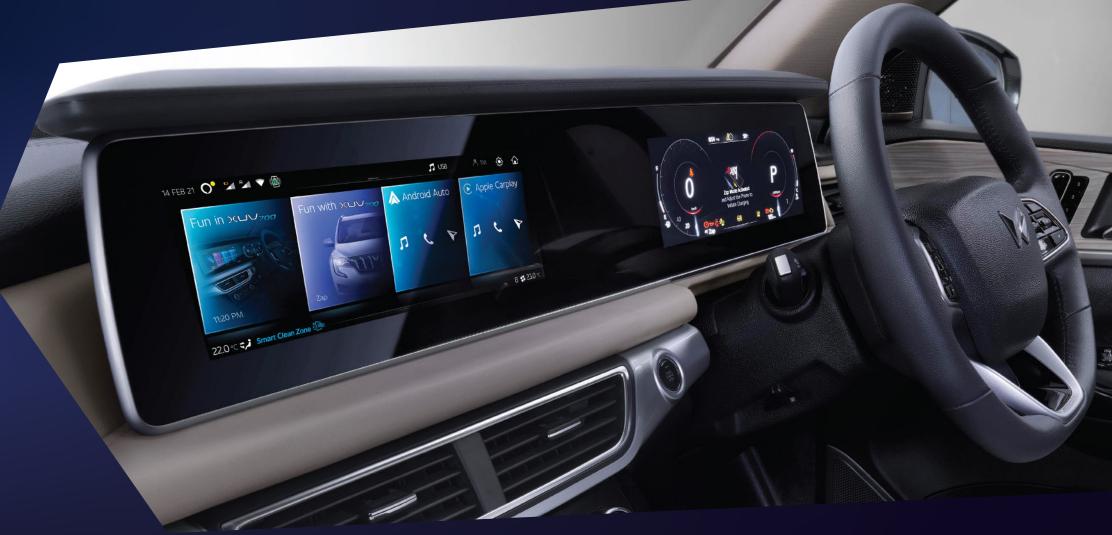

### HELLO ADRENOX

Adrenox is the suite of features in the XUV700 that is built to give you an unmatched cockpit experience. Key features of this suite include the dual super screens for a seamless experience, 3D immersive sound from 12 Sony speakers and a wide range of driver assist and safety features.

### UNINTERRUPTED EXCITEMENT WITH DUAL 26.03 cm (10.25 inch) OF SUPERSCREEN

This integrated display panel houses an army of intuitive and advanced infotainment features. Equipped with ADAS and more, it's got everything you need for an exhilarating ride.

17. \*Android Auto and Apple Carplay is available only in select countries as per service provider policies