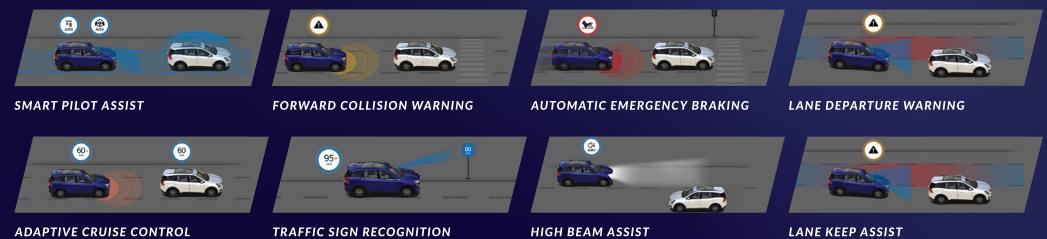

### **ADVANCED DRIVER ASSISTANCE SYSTEMS**

ADAS make the XUV700 an impenetrable fortress. With radar and a camera that detect obstacles, avoid collisions and assist the driver, there's no place as safe or exciting on the roads as this.

### HERE'S HOW ADAS PROTECTS YOUR XUV700 ON EVERY DRIVE:

BEST-IN-CLASS 7 AIRBAG SAFETY

**TECHNICAL SPECIFICATIONS** 

- Systems (ADAS)\* - Adaptive Cruise Control
  - Smart Pilot Assist

Advanced Driver Assistance

- Forward Collision Warning
- Automatic Emergency Braking - Lane Departure Warning
- Lane Keep Assist
- Traffic Sign Recognition - High Beam Assist
- Programmable Memory Seat + Welcome Retract
- Tyre Pressure Monitoring System
- Push Button Start
- R18 Diamond Cut Alloy Wheels
- Plush Leatherette Seat and IP
- · Leather Steering & Gear lever
- 6-Way Power Driver Seat
- Intelli Command Control
- Auto Headlamps