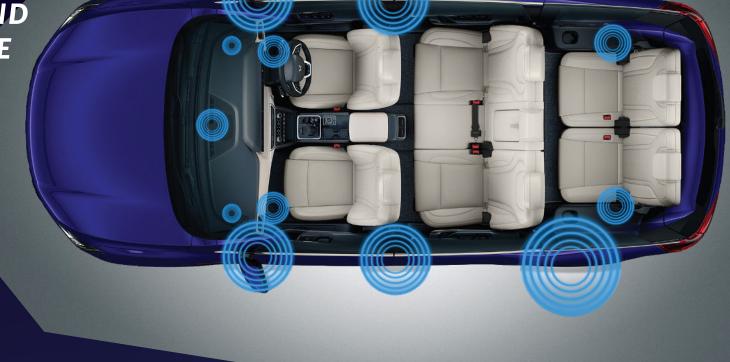

### HERE'S HOW ADAS PROTECTS YOUR XUV700 ON EVERY DRIVE:

BEST-IN-CLASS 7 AIRBAG SAFETY