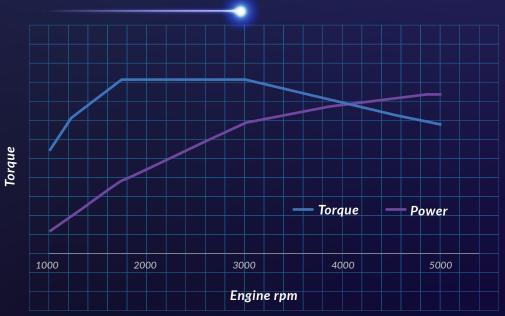

## ENGINEERED TO GIVE YOU GOOSEBUMPS

Raw power meets intelligent performance in the new Mahindra XUV700. Turbocharged engines guarantees an unparalleled rush every single time you hit the throttle.

### **POWERFUL TURBOCHARGED ENGINE**

#### **PETROL mSTALLION**

• 6 SPEED AISIN AUTOMATIC TRANSMISSION • INDEPENDENT SUSPENSION WITH FREQUENCY SELECTIVE DAMPER

Power

2.0L TURBO GDi - PETROL

|  | ENGINE                                                                                | Turbo                    | Petrol with Direct Injection (TGDi)    |
|--|---------------------------------------------------------------------------------------|--------------------------|----------------------------------------|
|  | Capacity                                                                              | 2.0 L                    |                                        |
|  | Max. Power                                                                            | 149.2 kW @5000 r/min     |                                        |
|  | Max Torque                                                                            | 380 Nm @ 1750-3000 r/min |                                        |
|  | Transmission Type                                                                     | 6-speed Automatic        |                                        |
|  | Fuel Consumption                                                                      | 8.3 L / 100 kms*         |                                        |
|  |                                                                                       | DIMEN                    | ISIONS                                 |
|  | Length x Width x He                                                                   | ight                     | 4695 x 1890 x 1755 mm (with Roof Rail) |
|  | Wheelbase                                                                             |                          | 2750 mm                                |
|  | SUSPENSION                                                                            |                          |                                        |
|  | Front Suspension : McPherson Strut Independent Suspension with FSD and Stabilizer bar |                          |                                        |
|  | Rear Suspension : Multi-link Independent Suspension with FSD and Stabilizer bar       |                          |                                        |
|  | BRAKE                                                                                 |                          |                                        |
|  | Front Ventilated Disc/Rear Solid Disc                                                 |                          |                                        |
|  |                                                                                       | WHEELS                   | & TYRES                                |
|  |                                                                                       | AX5 - 235/65 R17 AI      | loy with Diamond Cut                   |
|  | AX7 and AX7L - 235/60 R18 Alloy with Diamond Cut                                      |                          |                                        |
|  | FUEL TANK CAPACITY                                                                    |                          |                                        |
|  |                                                                                       |                          |                                        |