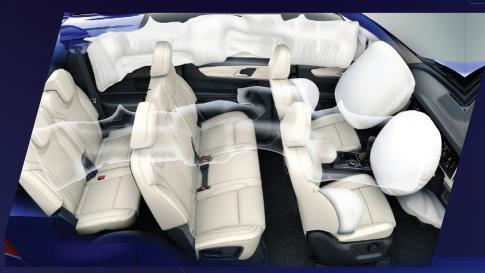

## EVEN SAFETY FEELS EXCITING HERE

Adrenaline packed performance gets backing of cutting-edge safety in the XUV700. Advanced Driver Assistance Systems (ADAS), 7 Airbags, and Electronic Stability Program, these are just few of the intuitive features that are designed to maximise the thrill of every drive, without compromising on the safety of it.

### HERE'S HOW ADAS PROTECTS YOUR XUV700 ON EVERY DRIVE:

BEST-IN-CLASS 7 AIRBAG SAFETY